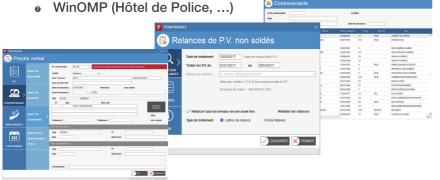

#### **GESTION DES PV - RELANCES ET OMP**

- Edition des lettres d'information aux représentants légaux pour les contrevenants mineurs
- Traitement de différents niveaux de relance
- Gestion du retour des courriers pour fausse adresse (NPAI)
- Gestion informatisée de la transmission des dossiers aux Officiers Ministériels Publics :

#### **GESTION DES PV -TARIF ET REGLEMENT**

- Gestion des majorations en fonction du délai de paiement et du profil du client
- Saisie des règlements avec possibilité de lier un TPE
- Edition possible d'un reçu client
- Gestion des accords de délai de paiement et traitement de l'échéancier correspondant
- Gestion des indulgences partielles et totales
- Gestion des interruptions de procédures