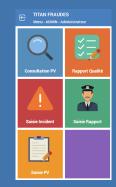

#### **TITAN FRAUDES MOBILE**

Nous proposons des applications mobiles (sous Windows mobile ou Android) permettant l'utilisation de certaines fonctionnalités en mobilité. Verbalisation, saisie des activités, contrôle des récidives, permettent de doter les contrôleurs d'outils complémentaires efficaces.

### TITAN FRAUDES MOBILE

Des modules optionnels permettent aux équipes de contrôleurs :

- De visualiser la position des PV en cours avec une recherche phonétique sur le nom du contrevenant
- D'identifier les récidivistes
- De saisir leur rapport d'activité
- De saisir les contrôles de qualité
- De saisir les incidents
- De saisir les procès verbaux