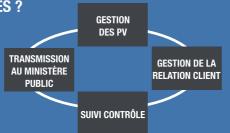

#### **POURQUOI CHOISIR TITAN FRAUDES?**

TITAN FRAUDES est un outil complet et modulaire qui vous permettra de suivre tout ou partie des activités liées au domaine du contrôle. Le cœur de métier est le suivi et le recouvrement

des PV (évolution du tarif, relance, encaissement) jusqu'à l'envoi de l'information à l'OMP (officier du ministère public) au format électronique.

Au-delà de ces fonctions, TITAN FRAUDES offre de nombreuses options, notamment des applications mobiles permettant l'enregistrement d'informations sur le terrain.

#### **GESTION DES PV - RELANCES ET OMP**

- Edition des lettres d'information aux représentants légaux pour les contrevenants mineurs
- Traitement de différents niveaux de relance
- Gestion du retour des courriers pour fausse adresse (NPAI)
- Gestion informatisée de la transmission des dossiers aux Officiers Ministériels Publics :

#### **GESTION DE LA RELATION CLIENT**

Ce module permet le traitement de la CRM par : 5

- L'enregistrement des demandes des clients par courrier, téléphone, mail...
- Le traitement de la réponse à partir d'un modèle
- La constitution d'un dossier de suivi par client