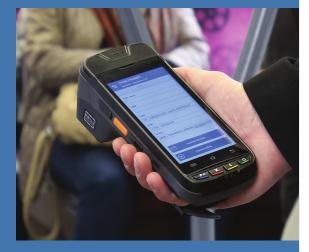

#### **TITAN FRAUDES MOBILE**

Nous proposons des applications mobiles (sous Windows mobile ou Android) permettant l'utilisation de certaines fonctionnalités en mobilité. Verbalisation, saisie des activités, contrôle des récidives, permettent de doter les contrôleurs d'outils complémentaires efficaces.

### TITAN FRAUDES MOBILE

Des modules optionnels permettent aux équipes de contrôleurs :

- De visualiser la position des PV en cours avec une recherche phonétique sur le nom du contrevenant
- D'identifier les récidivistes
- De saisir leur rapport d'activité
- De saisir les contrôles de qualité
- De saisir les incidents
- De saisir les procès verbaux