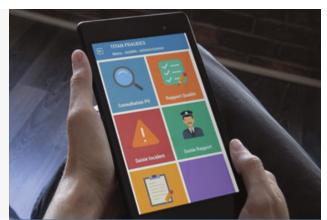

#### **TITAN FRAUDES MOBILE**

Nous proposons des applications mobiles (sous Windows mobile ou Android) permettant l'utilisation de certaines fonctionnalités en mobilité. Verbalisation, saisie des activités, contrôle des récidives, permettent de doter les contrôleurs d'outils complémentaires efficaces.

### TITAN FRAUDES MOBILE

Des modules optionnels permettent aux équipes de contrôleurs :

- De visualiser la position des PV en cours avec une recherche phonétique sur le nom du contrevenant
- D'identifier les récidivistes
- De saisir leur rapport d'activité
- De saisir les contrôles de qualité
- De saisir les incidents
- De saisir les procès verbaux