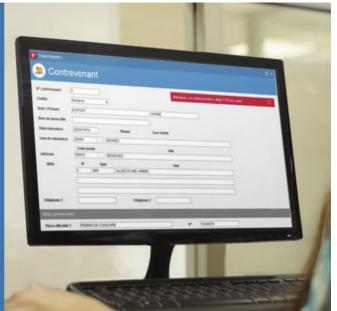

#### **GESTION DES PV - SAISIE DES SOUCHES**

Saisie personnalisée des procès-verbaux en fonction des souches utilisées par le réseau.

L'identification du contrevenant est saisie en liaison avec un fichier d'identification des fraudeurs alimenté par le traitement des PV.

- Pour contrôler et compléter l'identification (avec possibilité de conserver l'adresse indiquée sur le procès-verbal).
- Pour détecter et gérer les récidives.