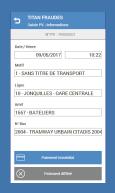

#### **TITAN FRAUDES MOBILE**

Nous proposons des applications mobiles (sous Windows mobile ou Android) permettant l'utilisation de certaines fonctionnalités en mobilité. Verbalisation, saisie des activités, contrôle des récidives, permettent de doter les contrôleurs d'outils complémentaires efficaces.

### TITAN FRAUDES MOBILE

Des modules optionnels permettent aux équipes de contrôleurs :

- De visualiser la position des PV en cours avec une recherche phonétique sur le nom du contrevenant
- D'identifier les récidivistes
- De saisir leur rapport d'activité
- De saisir les contrôles de qualité
- De saisir les incidents
- De saisir les procès verbaux